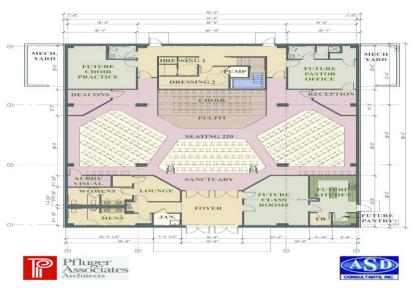

Goodfellow Chapel, San Angelo, TX (5 million)

Goodfellow Chapel, San Angelo, TX (5 million